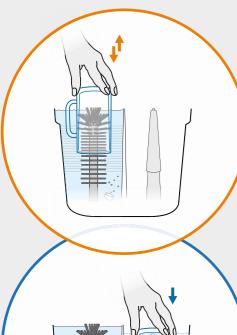

#### **PRE-WASHING**

- Use original SPÜLBOY® glass washing tablets in the brush pot.
- Move the glass completely over the brush at least 3-5 times with rapid up and down movements. Don't turn!

#### **CLEAR-RINSING**

- Allow draining over the pre-wash pot before rinsing thoroughly from the in- and outside for 2-3 seconds.
- Daily cleanse of the brushes as well as the device itself guarantees hygienic cleaning of your glasses.