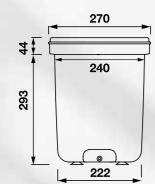

# ∩U® DIMENSIONS

100% flexible

**Convinces as a standard** version, portable device and as custom made built-in.

## ∩U® BUILT-IN

Less space? One sink only? NU® can be built in easily. Just create a cutting out with the help of our template and hang in the NU®.

DIN EN ISO 9001:2015 company certification

DIN 6653-3 device certification

# ∩U® BUILT-IN

Less space? One sink only? NU® can be built in easily. Just create a cutting out with the help of our template and hang in the NU®.