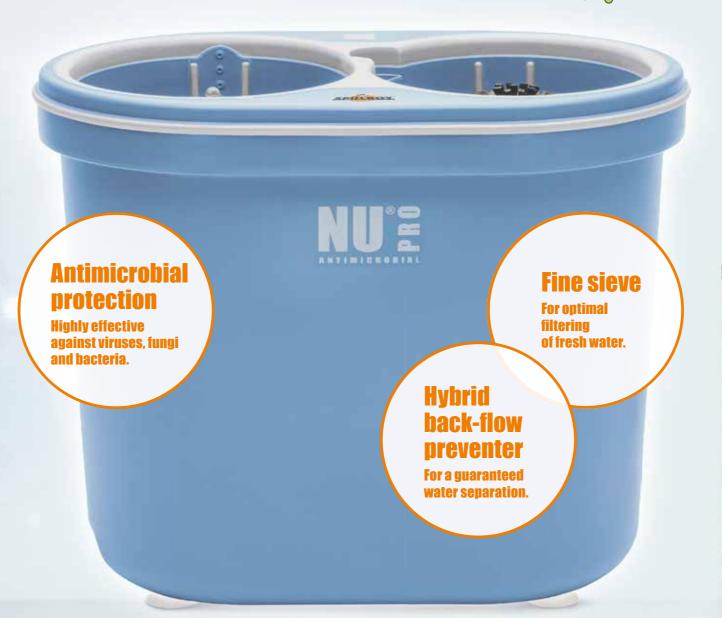

### **Double rinsing power**

Our rinsing mechanism allows an all-around hygiene for your glasses.

The flexible telescope rinsing accommodates an easy and elegant way of cleaning of glasses, including the stem and base. Ideal for glasses with a handle and jugs.

#### **Cleaning and cooling**

Our head valve guarantees perfect freshwater circulation through the inside of the glass.

Along with the fact that the glass is still wet after cleaning, the head valve also allows the glasses to cool down before being held under the next tap.

#### Unique

With every application of the rinsing mechanism, an automatic refill of freshwater is set into motion in the pre-rinse pot, guaranteeing a constant freshwater circulation.