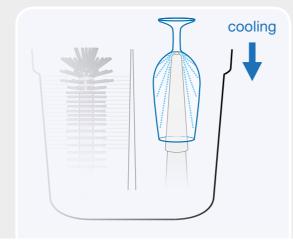

#### **Cleaning and cooling**

Our head valve guarantees perfect freshwater circulation through the inside of the glass.

Along with the fact that the glass is still wet after cleaning, the head valve also allows the glasses to cool down before being held under the next tap.

### **Double rinsing power**

Our rinsing mechanism allows an all-around hygiene for your glasses.

The flexible telescope rinsing accommodates an easy and elegant way of cleaning of glasses, including the stem and base. Ideal for glasses with a handle and jugs.