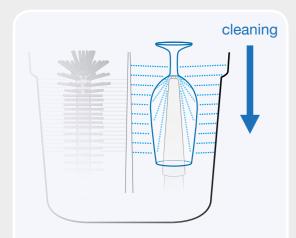

#### **PRE-WASHING**

- Use original SPÜLBOY® glass washing tablets in the brush pot.
- Move the glass completely over the brush at least 3-5 times with rapid up and down movements. Don't turn!

#### **CLEAR-RINSING**

- Allow draining over the pre-wash pot before rinsing thoroughly from the in- and outside for 2-3 seconds.
- Daily cleanse of the brushes as well as the device itself guarantees hygienic cleaning of your glasses.

### **Double rinsing power**

Our rinsing mechanism allows an all-around hygiene for your glasses.

The flexible telescope rinsing accommodates an easy and elegant way of cleaning of glasses, including the stem and base. Ideal for glasses with a handle and jugs.