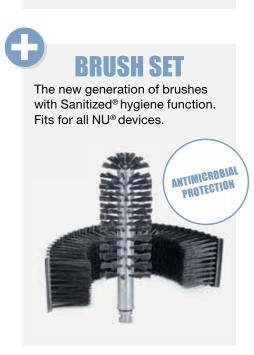

# Big plus! The SPÜLBOY® add ons

Sustained, environmental friendly and biodegradable. The original SPÜLBOY® glass washing tablets.

The perfect addition to the tabs. Together unbeatable clean