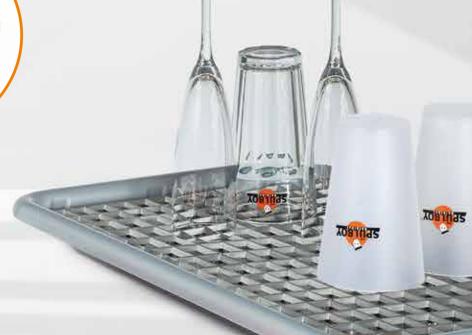

# "Save the Taste!"

This is our international aim, especially when it comes to beer: perfect pleasure "from the keg to the glass". SPÜLBOY® is an indispensable part of this quality chain and is worldwide appreciated by breweries and restaurateurs. SPÜLBOY® is setting standards for all bar areas because only hygienic, crystal clear glasses guarantee the unique taste.