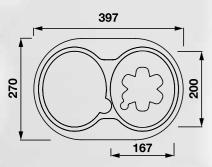

# ∩U® DIMENSIONS

100% flexible

**Convinces as a standard** version, portable device and as custom made built-in.

# ∩U® PORTABLE

with no corners, edges

**Ouality** 

100% made in Germany! Dispenses with many individual and spare

parts. In need just change the brushes.

or indentations.

All over ready for use - without sink! Just place the drain hose to the water outlet and wash independently.