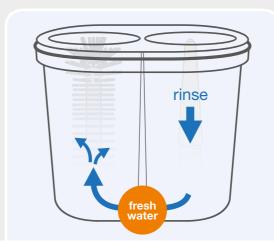

#### Unique

With every application of the rinsing mechanism, an automatic refill of freshwater is set into motion in the pre-rinse pot, guaranteeing a constant freshwater circulation.

## **Extra fresh water**

Push the button!

Just practically: for first-time filling in the morning, after cleaning or whenfresh water needs to be replenished quickly during intensive operation.

All over ready for use - without sink!