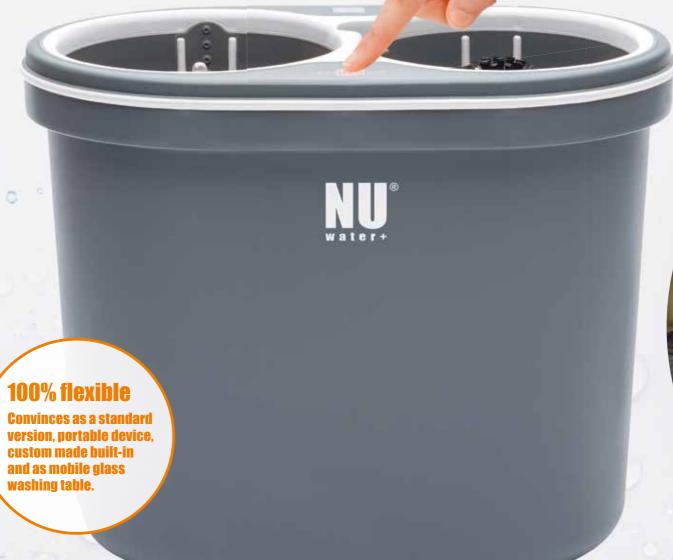

# ∩U® DIMENSIONS

100% flexible

**Convinces as a standard** version, portable device and as custom made built-in.

# ∩U<sup>®</sup> STANDARD

Robust construction, quick connection, perfect performance.

And on top: simpliest maintenance.