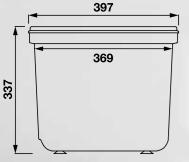

# ∩U® DIMENSIONS

100% flexible

**Convinces as a standard** version, portable device and as custom made built-in.

# ∩U<sup>®</sup> STANDARD

Robust construction, quick connection, perfect performance.

And on top: simpliest maintenance.