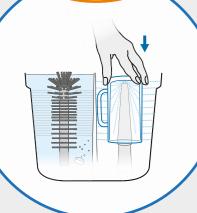

#### **PRE-WASHING**

- Use original SPÜLBOY® glass washing tablets in the brush pot.
- Move the glass completely over the brush at least 3-5 times with rapid up and down movements. Don't turn!

#### **CLEAR-RINSING**

- Allow draining over the pre-wash pot before rinsing thoroughly from the in- and outside for 2-3 seconds.
- Daily cleanse of the brushes as well as the device itself guarantees hygienic cleaning of your glasses.

### **Double rinsing power**

Our rinsing mechanism allows an all-around hygiene for your glasses.

The flexible telescope rinsing accommodates an easy and elegant way of cleaning of glasses, including the stem and base. Ideal for glasses with a handle and jugs.